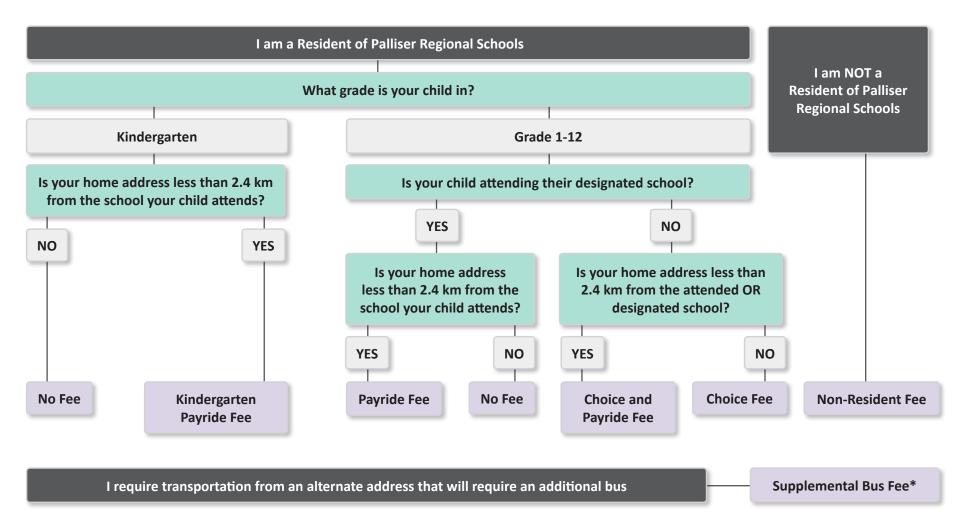

## Student Transportation Fees 2019-2020



## **Family Rate**

If multiple children in your family are using transportation and the fees are greater than \$945, you qualify for the family rate. Contact Student Transportation to have your fees adjusted. \*Supplemental bus fee not eligible for the family rate discount.

## Calculating Home-to-School Distance

Home-to-School Distance is calculated using a combination of roadways and walkways—it may not always match the driven distance of your family car. To determine the distance from your home to the school your child is designated to Contact Student Transportation.