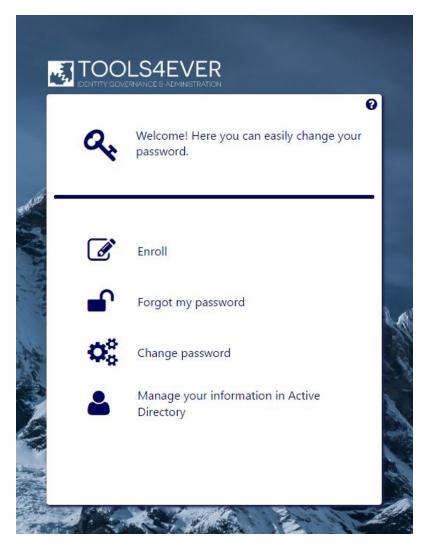

2. Click on the Enroll link

- 3. Enter your user name (firstname.lastname)
- 4. Enter the your password (Defaultpassword2017)

5. Enter your new password. It must NOT contain any part of your name, be a minimum of 8 characters long and have a least 1 capital letter and 1 number.

6. Enter your Palliser email address and mobile phone number. If you do not have a mobile phone you will have to contact <u>Tech Help</u> (tech-help@pallisersd.ab.cato reset your password.

7. Follow the instructions. You will be asked to answer 3 security questions.