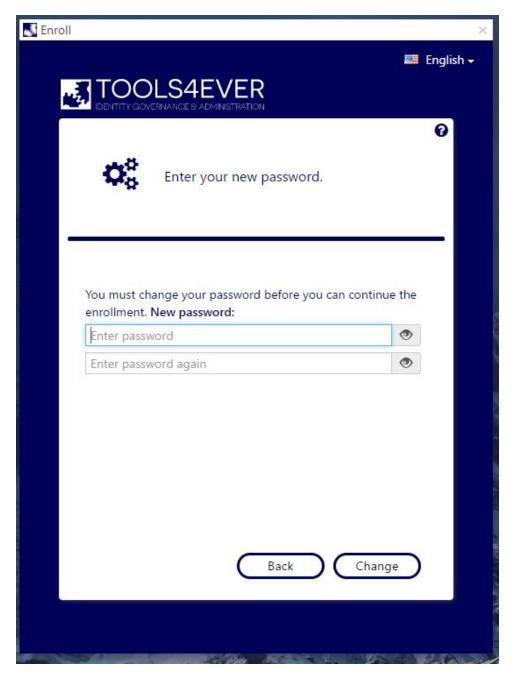

6. Enter your Palliser email address and mobile phone number. If you do not have a mobile phone you will have to contact <u>Tech Help</u> (tech-help@pallisersd.ab.cato reset your password.

7. Follow the instructions. You will be asked to answer 3 security questions.