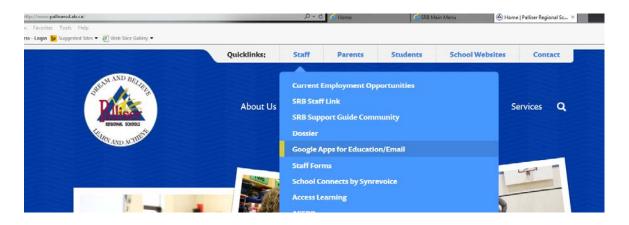

You will be prompted to change your password on first log in <mark>(8 character minimum for new password).</mark>

Please log on to the Palliser website at <u>www.pallisersd.ab.ca</u> then select the **Staff** tab and click on the button that says **Google Apps for Education/Email**.