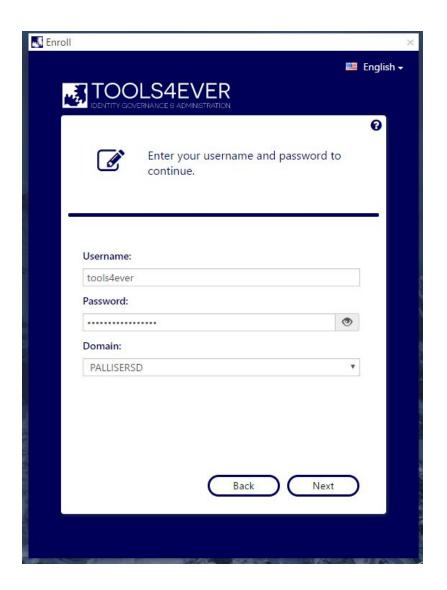

2. Click on the Enroll link

- 3. Enter your user name (firstname.lastname)
- 4. Enter the your password (Defaultpassword2017)

5. Enter your new password. It must NOT contain any part of your name, be a minimum of 8 characters long and have a least 1 capital letter and 1 number.

6. Enter your Palliser email address and mobile phone number. If you do not have a mobile phone you will have to contact <u>Tech Help</u> (tech-help@pallisersd.ab.cato reset your password.

7. Follow the instructions. You will be asked to answer 3 security questions.